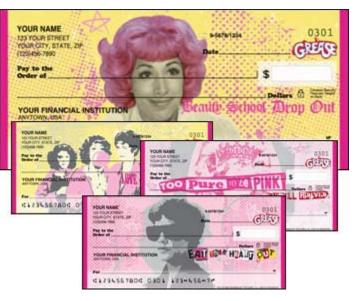

June, 2009, Styles In Checks released the new "Grease" product suite through its website, <u>www.styleschecks</u> .com. The personal checks offer four rotating scenes that feature some of the Ladies individually Pink and then one of them as a Against group. backgrounds of pink and yellow, each rotation features a quote typical of the Pink Ladies. "Eat your

heart out" appears with Rizzo, "Beauty school drop-out" is written below a pink-haired Frenchie, "Too pure to be pink" is portrayed with Sandy, and the group shot features the words, "Love us or hate us." The personal contact cards also feature the group picture of the Pink Ladies while the self-adhesive address labels feature six rotating scenes of the above quotes plus the Pink Ladies and Grease logos. Finally, the checkbook cover is black with pink accents that include the Grease car logo.